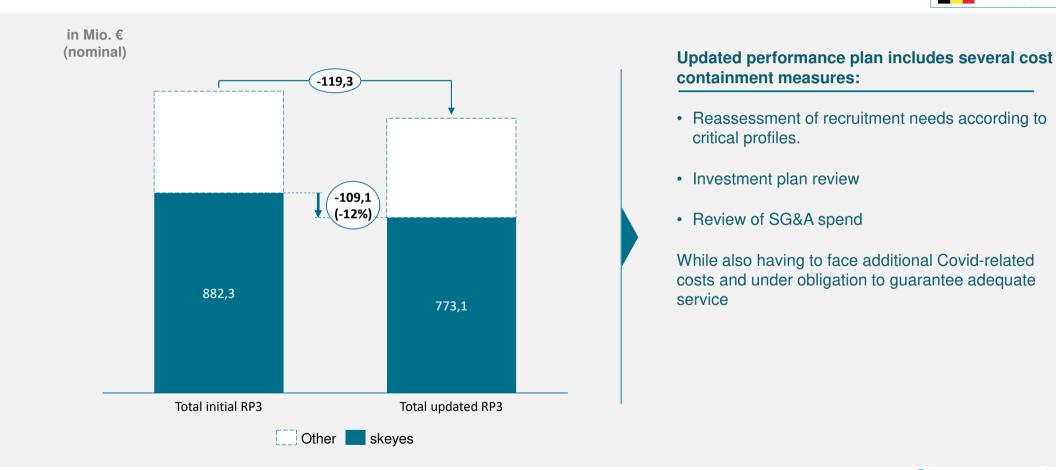

he users
- Skeyes is facing 3 major challenges in RP3 : a complex airspace, an aging ATCO population and the end of life of critical infrastructure
- Therefore, measures in RP3 are focused on the preparation for the future vision of the European airspace, sustaining the resource capacity and ensuring business continuity by investing in critical end-of-life infrastructure
- En route cost base 2020 below level of 2019 but increases in subsequent periods as a result of necessary measures.



## **RECAP: REVISED COST IN LIGHT OF COVID**

## **RP3** initial submission (2019) reflected necessary recruitments and investment needs

#### skeyes ONLY



\*Cost base is with exempted flights



# Revised strategic plan in light of COVID led to a cost saving of €109m across RP3 (2020-2024) for skeyes





## Reduction of en route cost base in 2020. Structural investments are still needed but are rephased in light of COVID

skeyes ONLY



- The Covid crisis has substantially disrupted the air transport industry. Skeyes reacted by **adapting its strategic plan** and **reviewing its priorities**. **Strategic investments and recruitments** were reviewed and/or rephased to limit the impact on users.
- However, these structural investments remain necessary to guarantee a sustainable capacity in RP3 and RP4.

skeyes guide you

\*Cost base is with exempted flights

## **MAIN COST DRIVERS IN RP3**

### Three main cost factors are driving the increase in costs during RP3



#### **Building capacity**

Skeyes is investing to ensure it aligns with the future vision of European airspace whilst also