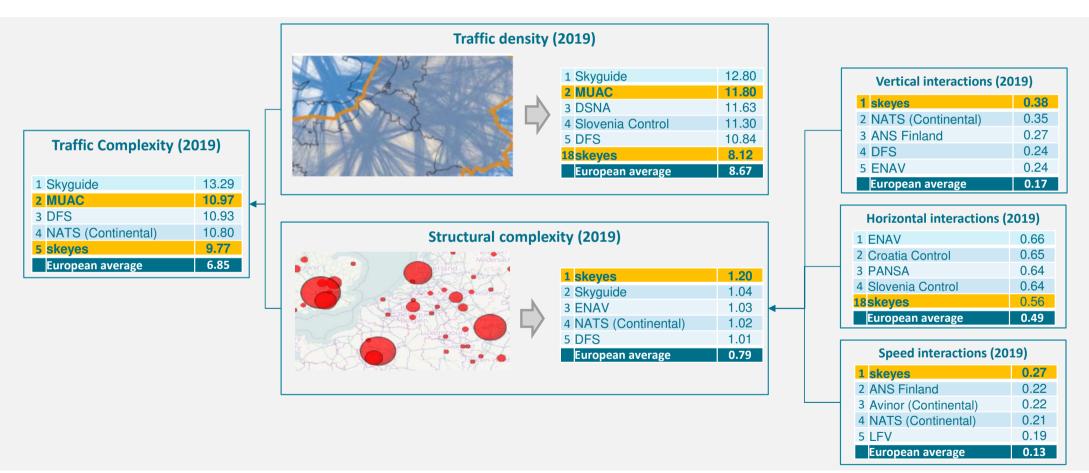

in RP3 and RP4.

skeyes guide you

\*Cost base is with exempted flights

## **MAIN COST DRIVERS IN RP3**

### Three main cost factors are driving the increase in costs during RP3



#### **Building capacity**

Skeyes is investing to ensure it aligns with the future vision of European airspace whilst also increasing airspace capacity



#### **Business continuity**

Many of skeyes infrastructure are reaching their end of life during the RP3 period and require replacement to maintain operational capacity levels



#### Resourcing

An aging ATCO population means hiring new ATCOs to support skeyes strategic initiatives and maintain capacity levels





## Building capacity: Air traffic complexity in the Belgian airspace leads to extra workload to keep aircraft separated while limiting delays





## Business continuity: Skeyes has an ageing asset infrastructure that needs to be renewed





## Resourcing: Aging structure of the ATCO population will lead to severe capacity restrictions in RP3 and RP4 if no action is taken

Skeyes' ATCOs per age category (12/2020)



• Nearly 30% of the total ATCO population will have to be replaced in the short term (y5) and nearly 50% in the middle term (5-10y)

#### Skeyes' ATCOs FTE development w/o new recruits



• Business continuity under severe pressure without strong investments in new ATCO population on the short term



## **MEASURES IN RP3**

## Skeyes is performing several measures to safeguard business continuity, facing aging structure and building the capacity for the future



#### **Building capacity**

Skeyes is investing to en