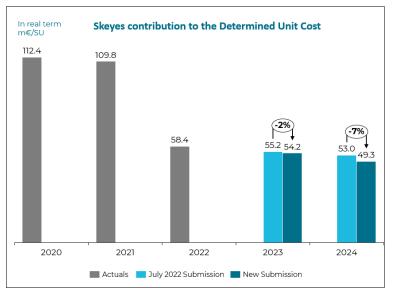

Stakeholders raised serious concerns on the rise in costs over the reference period, more specifically for skeyes and MUAC. State intervention from Luxembourg (NSA costs and Cost of Capital) to mitigate the rise was highly appreciated. All stakeholders agreed that inflation is an element which is difficult to control.

skeyes indicated that several elements were causing the rise in costs:

- the need to invest (combined with the necessary hirings to execute these investments) to assure business continuity and sufficient capacity levels in the future,

- the age pyramid at skeyes, which had a triple effect:

- a rise in costs for pre-retired ATCO's
- a rise in staff costs due to the need to hire additional ATCO's
- a rise in training costs

- complexity of the Belgian airspace (see also Annex R)

For MUAC, the rise of costs can be explained by the new Maastricht agreement, including a shift of costs from the general Eurocontrol towards the MUAC budget. Additionally, figures were adjusted to inflation.