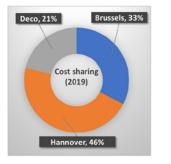

n the other operating costs (e.g. utilities, maintenance, etc.)



# **3. CONSISTENCY WITH EU WIDE TARGETS**

Stakeholders consultation 26 October 2023



# **Consistency with EU wide Target**

# skeyes unit cost is consistent with the EU wide trend of +1% (with and without corrective measures)







# **Consistency with EU wide Target**

### ANS in the BE/Lux upper airspace has higher cost than the comparator group

ANS cost base 2024 (excl. exceptional items)

In real term 2017 in m€

ANS unit cost 2024 (excl. exceptional items)



#### In real term 2017 in m€

SKEYES nice to guide 15

# **Consistency with EU wide Target**

### ANS in the BE/Lux upper airspace has higher cost than the comparator group

Share of <u>costs</u> Based on the <u>number</u> of ATCOs (MUAC <u>Treaty</u> 1986)



Share of revenues Based on km flown and aircraft size (European Charging scheme)



Belgium supports a higher cost share for MUAC compared to Netherlands for less service units



Belgium supports ANS cost for delegated airspace in France and Germany while the revenues are allocated to France and Germany



# **4. NEW MAJOR INVESTMENTS**

Stakeholders consultation 26 October 2023



#### **Remote Radio Sites**

RP3 KPISafety, CapacitySkeyes driverBusiness continuity

#### Synopsis of investment

This project focuses on improving the redundancy and resilience of the air-ground radio communication infrastructure (Chain A, B and C), and involves the installation of 18 "new" sites for Enroute and Approach. The project comprises two investments: Remote radio sites and the electronic equipment