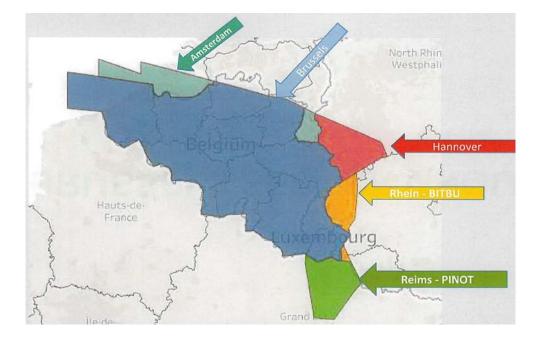

ide Target**

# skeyes unit cost is consistent with the EU wide trend of +1% (with and without corrective measures)







# **Consistency with EU wide Target**

### ANS in the BE/Lux upper airspace has higher cost than the comparator group

ANS cost base 2024 (excl. exceptional items)

In real term 2017 in m€

ANS unit cost 2024 (excl. exceptional items)



#### In real term 2017 in m€

SKEYES nice to guide 15

# **Consistency with EU wide Target**

### ANS in the BE/Lux upper airspace has higher cost than the comparator group

Share of <u>costs</u> Based on the <u>number</u> of ATCOs (MUAC <u>Treaty</u> 1986)



Share of revenues Based on km flown and aircraft size (European Charging scheme)



Belgium supports a higher cost share for MUAC compared to Netherlands for less service units



Belgium supports ANS cost for delegated airspace in France and Germany while the revenues are allocated to France and Germany



# **4. NEW MAJOR INVESTMENTS**

Stakeholders consultation 26 October 2023



#### **Remote Radio Sites**

RP3 KPISafety, CapacitySkeyes driverBusiness continuity

#### Synopsis of investment

This project focuses on improving the redundancy and resilience of the air-ground radio communication infrastructure (Chain A, B and C), and involves the installation of 18 "new" sites for Enroute and Approach. The project comprises two investments: Remote radio sites and the electronic equipment transmitting and receiving centre.

#### Justification and scope of investment

This investment includes the installation of remote radio sites including radio equipment, electron