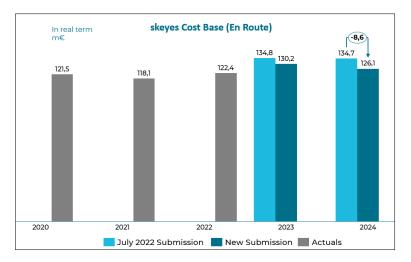

Stakeholders raised serious concerns on the rise in costs over the reference period, more specifically for skeyes and MUAC. State intervention from Luxembourg (NSA costs and Cost of Capital) to mitigate the rise was highly appreciated. All stakeholders agreed that inflation is an element which is difficult to control.

skeyes indicated that several elements were causing the rise in costs:

- the need to invest (combined with the necessary hirings to execute these investments) to assure business continuity and sufficient capacity levels in the future,

- the age pyramid at skeyes, which had a triple effect:

- a rise in costs for pre-retired ATCO's
- a rise in staff costs due to the need to hire additional ATCO's
- a rise in training costs

- complexity of the Belgian airspace (see also Annex R)

For MUAC, the rise of costs can be explained by the new Maastricht agreement, including a shift of costs from the general Eurocontrol towards the MUAC budget. Additionally, figures were adjusted to inflation.