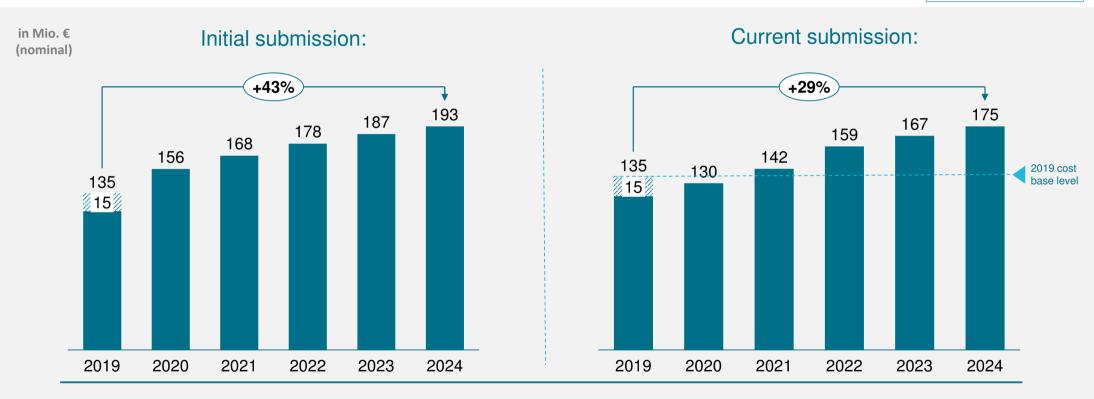

astructure
- Therefore, measures in RP3 are focused on the preparation for the future vision of the European airspace, sustaining the resource capacity and ensuring business continuity by investing in critical end-of-life infrastructure
- En route cost base 2020 below level of 2019 but increases in subsequent periods as a result of necessary measures.



## **RECAP: REVISED COST IN LIGHT OF COVID**

## **RP3** initial submission (2019) reflected necessary recruitments and investment needs

#### skeyes ONLY



\*Cost base is with exempted flights



# Revised strategic plan in light of COVID led to a cost saving of €109m across RP3 (2020-2024) for skeyes





## Reduction of en route cost base in 2020. Structural investments are still needed but are rephased in light of COVID

skeyes ONLY



- The Covid crisis has substantially disrupted the air transport industry. Skeyes reacted by **adapting its strategic plan** and **reviewing its priorities**. **Strategic investments and recruitments** were reviewed and/or rephased to limit the impact on users.
- However, these structural investments remain necessary to guarantee a sustainable capacity in RP3 and RP4.

skeyes guide you

\*Cost base is with exempted flights

## **MAIN COST DRIVERS IN RP3**

### Three main cost factors are driving the increase in costs during RP3



#### **Building capacity**

Skeyes is investing to ensure it aligns with the future vision of European airspace whilst also increasing airspace capacity



#### **Business continuity**

Many of skeyes infrastructure are reaching their end of life during the RP3