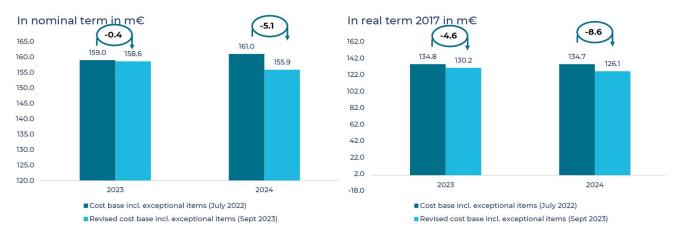

Stakeholders raised serious concerns on the rise in costs over the reference period, more specifically for skeyes and MUAC. State intervention from Luxembourg (NSA costs and Cost of Capital) to mitigate the rise was highly appreciated. All stakeholders agreed that inflation is an element which is difficult to control.

skeyes indicated that several elements were causing the rise in costs:

- the need to invest (combined with the necessary hirings to execute these investments) to assure business continuity and sufficient capacity levels in the future,

- the age pyramid at skeyes, which had a triple effect:

- a rise in costs for pre-retired ATCO's
- a rise in staff costs due to the need to hire additional ATCO's
- a rise in training costs

- complexity of the Belgian airspace (see also Annex R)

For MUAC, the rise of costs can be explained by the new Maastricht agreement, including a shift of costs from the general Eurocontrol towards the MUAC budget. Additionally, figures were adjusted to inflation.