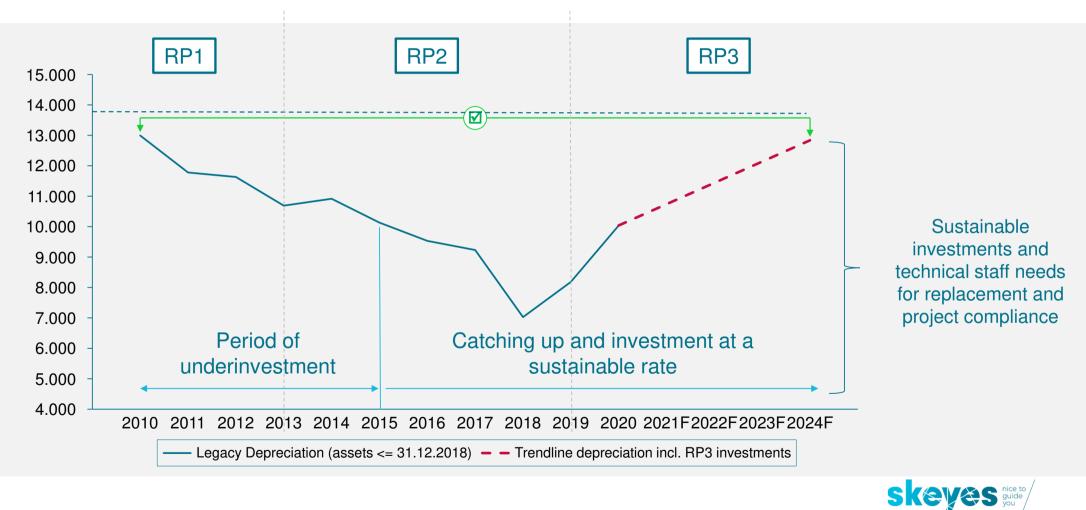

IN RP3**

### Three main cost factors are driving the increase in costs during RP3



#### **Building capacity**

Skeyes is investing to ensure it aligns with the future vision of European airspace whilst also increasing airspace capacity



#### **Business continuity**

Many of skeyes infrastructure are reaching their end of life during the RP3 period and require replacement to maintain operational capacity levels



#### Resourcing

An aging ATCO population means hiring new ATCOs to support skeyes strategic initiatives and maintain capacity levels





## Building capacity: Air traffic complexity in the Belgian airspace leads to extra workload to keep aircraft separated while limiting delays





## Business continuity: Skeyes has an ageing asset infrastructure that needs to be renewed





## Resourcing: Aging structure of the ATCO population will lead to severe capacity restrictions in RP3 and RP4 if no action is taken

Skeyes' ATCOs per age category (12/2020)



• Nearly 30% of the total ATCO population will have to be replaced in the short term (y5) and nearly 50% in the middle term (5-10y)

#### Skeyes' ATCOs FTE development w/o new recruits



• Business continuity under severe pressure without strong investments in new ATCO population on the short term



## **MEASURES IN RP3**

## Skeyes is performing several measures to safeguard business continuity, facing aging structure and building the capacity for the future



#### **Building capacity**

Skeyes is investing to ensure it aligns with the future vision of European airspace whilst also increasing airspace capac